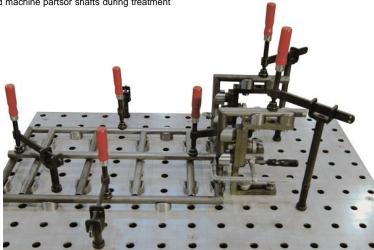

#### Examples of use:

Metal works - At 3D-Welding table Ø28 for height adaption of prism when clamping round profiles Machine building – support for items during treatment on special worktables Ø28

Gen.Industrie - Maintenance, support for round machine partsor shafts during treatment

Images: examples of use Adapter