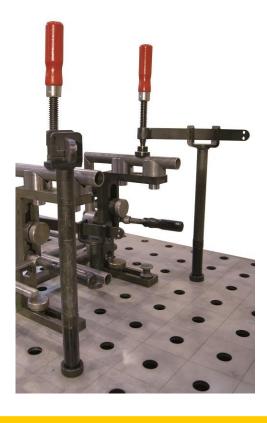

## Examples of use:

Metal works - At 3D-Welding table Ø28 for clamping of higher welding constructions Woodworks - Clamping of large pieces of wood constructions for gluing at system tables

Machine building - Fixing hight items during treatment on special worktables Ø28 Gen. Industrie - Maintenance, clamp large machine parts during treatment

Image: Examples of use Clamp extension tube