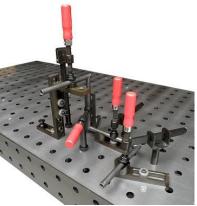

#### Examples of use:

Metal works - At 3D-Welding table for clamping single pieces to welding contructions Woodworks - Clamping of wood contructions for gluing

Machine building - clamp items during treatment on special worktables

Toolshop or Repair - Securing of toolparts before treament or transportation within shop

Gen. Industrie - Hold all kind of small fixtures or secure items in Maintenance during treatment

Images: Examples of use for clamps