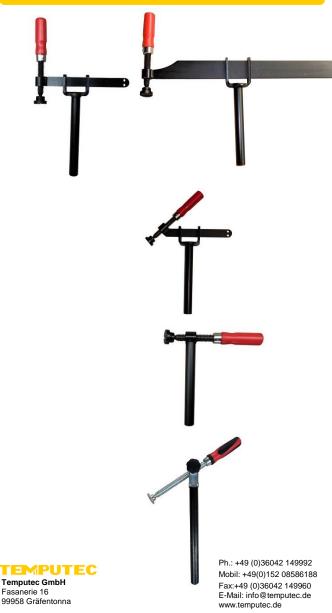

## **Description**

Adjustable clamp + Adjustable clamp RW 600

#### Type-no.:100501

Height: 0-200mm Range: 60-220mm Weight: 2,4kg Base tube (300mm long) and clamp sliding arm (260mm long) Clamping spindle with handle is vertical oriented.

#### Type-no.:100506

Height: 0-200mm Range: 150-600mm Weight: 4,2kg Base tube (300mm long) and extended clamp sliding arm (600mm long) Clamping spindle with handle is vertical oriented.

#### 45° clamp

Type-no.: 100703 Height: 0-200mm Range: 120-250mm Weight: 2,3kg Base tube(300mm lang) and clam sliding arm (260mm lang) Clamping spindle with handle with 45° orientation.

#### Horizontal clamp

Type-no.: 100601 Range: 0-200mm Range: 40-120mm Weight: 1,4kg Base tube(300mm lang) Clamping spindle with handle with horizontal orientation.

#### Swing clamp

Type-no.: 100702 Range: 0-300mm Range: 0-185mm Weight: 2,6kg Base tube(300mm lang) and clam sliding arm (260mm lang) Clamping spindle with handle with adjustable orientation. The clamping spindle is turnable and can be moved into the needed angle.